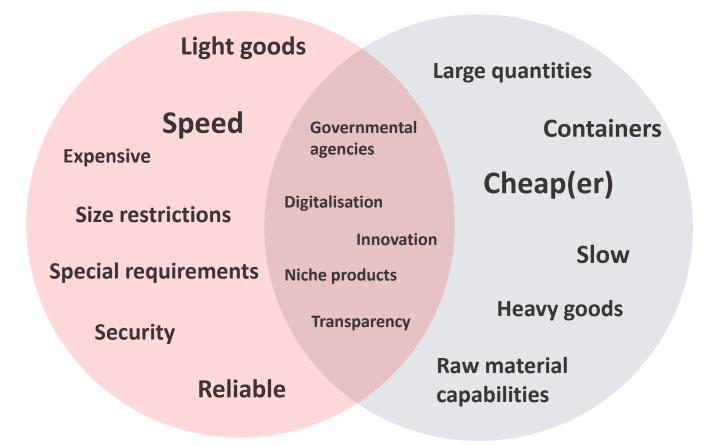

# SAME SAME, BUT DIFFERENT

### HOW PEOPLE SEE AIRFREIGHT

Expensive Speed Light goods **Size restrictions** Reliable **Special requirements** Security

### HOW PEOPLE SEE OCEAN FREIGHT

Large quantities

Cheap(er)

Containers

**Raw material capabilities** 

Slow

Heavy goods

### NICHE PRODUCTS